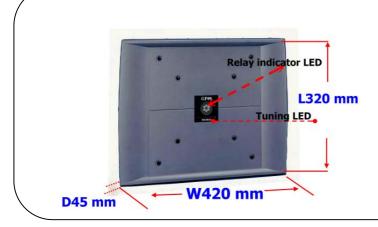

### **Specifications:**

| Interfaces                | Wiegand 26 bits                           |
|---------------------------|-------------------------------------------|
|                           | MSR ABA Track2                            |
|                           | RS232                                     |
|                           | RS485                                     |
|                           | or Special Customized Specification       |
| Reading Range             | Up to <b>90 cm</b> with ISO card in ideal |
|                           | conditions or up to 130 cm with           |
|                           | special clamshell card                    |
| RFID cards accepted       | 125KHz, 64 bits, Manchester encoding      |
| Maximum power switched    | Up to 24V / 2A                            |
| by internal relay         |                                           |
| Operating temperature     | -10 ~ +60° C                              |
| range                     |                                           |
| Audio / Visual indication | Bright blue LED and Buzzer                |
| Dimensions                | 420 (W) x 320 (L) x 45(D) mm              |